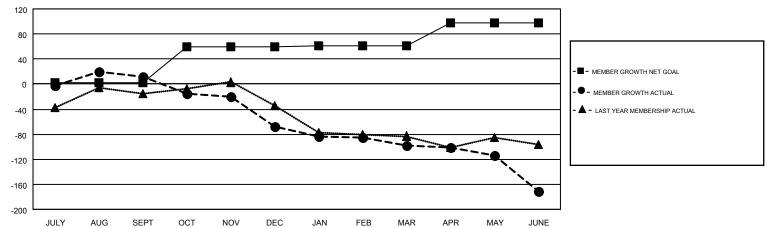

## Multiple District 30

STACEY JONES GMT CA 1

| Clubs         |               |           |               | Members               |                           |                         |                                                    |  |
|---------------|---------------|-----------|---------------|-----------------------|---------------------------|-------------------------|----------------------------------------------------|--|
|               | RESULTS FOR   | 2017-2018 |               | RESULTS FOR 2017-2018 |                           |                         |                                                    |  |
| QUARTER       | NEW CLUB GOAL | NEW CLUBS | DROPPED CLUBS | QUARTER               | MEMBER GROWTH NET<br>GOAL | MEMBER GROWTH<br>ACTUAL | DROPPED<br>MEMBERS ACTUAL<br>(including transfers) |  |
| JULY/AUG/SEPT | 0             | 1         | 0             | JULY/AUG/SEPT         | 2                         | 106                     | 90                                                 |  |
| OCT/NOV/DEC   | 2             | 0         | 2             | OCT/NOV/DEC           | 57                        | 62                      | 122                                                |  |
| JAN/FEB/MAR   | 0             | 0         | 0             | JAN/FEB/MAR           | 2                         | 61                      | 88                                                 |  |
| APR/MAY/JUNE  | 1             | 0         | 2             | APR/MAY/JUNE          | 37                        | 94                      | 164                                                |  |

## GOALS AND ACTUAL MEMBERS CUMULATIVE

| DROPPED CLUBS: 4        |          | 71 CLUBS OF 105 ADDED 1 OR MORE<br>NEW MEMBERS | GENDER DISTRIBUTION  MALE 1,587 (73.17%) |              |   |
|-------------------------|----------|------------------------------------------------|------------------------------------------|--------------|---|
| DROPPED MEMBERS         |          |                                                | FEMALE                                   | 582 (26.83%) |   |
| DECEASED CLUB CANCELLED | 32<br>62 | CLICK HERE FOR CUMULATIVE                      | TOTAL FAMILY UNIT MEMBERS                |              | 0 |
| OTHER                   | 370      | MEMBERSHIP DATA                                | FAMILY MEMBERS PAYING HALF<br>DUES       |              | 0 |
| CLOB CANCELLED          |          | MEMBERSHIP DATA                                |                                          |              |   |