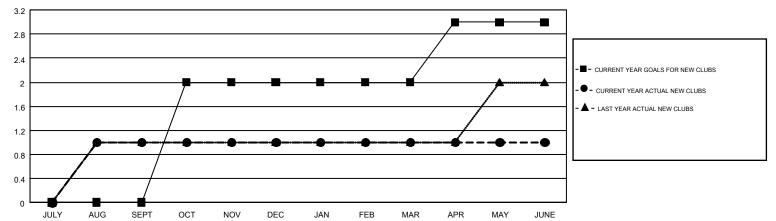

## Multiple District 30

STACEY JONES GMT CA 1

| Clubs         |               |           |               | Members               |                           |                         |                                                    |  |
|---------------|---------------|-----------|---------------|-----------------------|---------------------------|-------------------------|----------------------------------------------------|--|
|               | RESULTS FOR   | 2017-2018 |               | RESULTS FOR 2017-2018 |                           |                         |                                                    |  |
| QUARTER       | NEW CLUB GOAL | NEW CLUBS | DROPPED CLUBS | QUARTER               | MEMBER GROWTH NET<br>GOAL | MEMBER GROWTH<br>ACTUAL | DROPPED<br>MEMBERS ACTUAL<br>(including transfers) |  |
| JULY/AUG/SEPT | 0             | 1         | 0             | JULY/AUG/SEPT         | 2                         | 106                     | 90                                                 |  |
| OCT/NOV/DEC   | 2             | 0         | 2             | OCT/NOV/DEC           | 57                        | 62                      | 122                                                |  |
| JAN/FEB/MAR   | 0             | 0         | 0             | JAN/FEB/MAR           | 2                         | 61                      | 88                                                 |  |
| APR/MAY/JUNE  | 1             | 0         | 2             | APR/MAY/JUNE          | 37                        | 94                      | 164                                                |  |

## GOALS AND ACTUAL NEW CLUBS CUMULATIVE